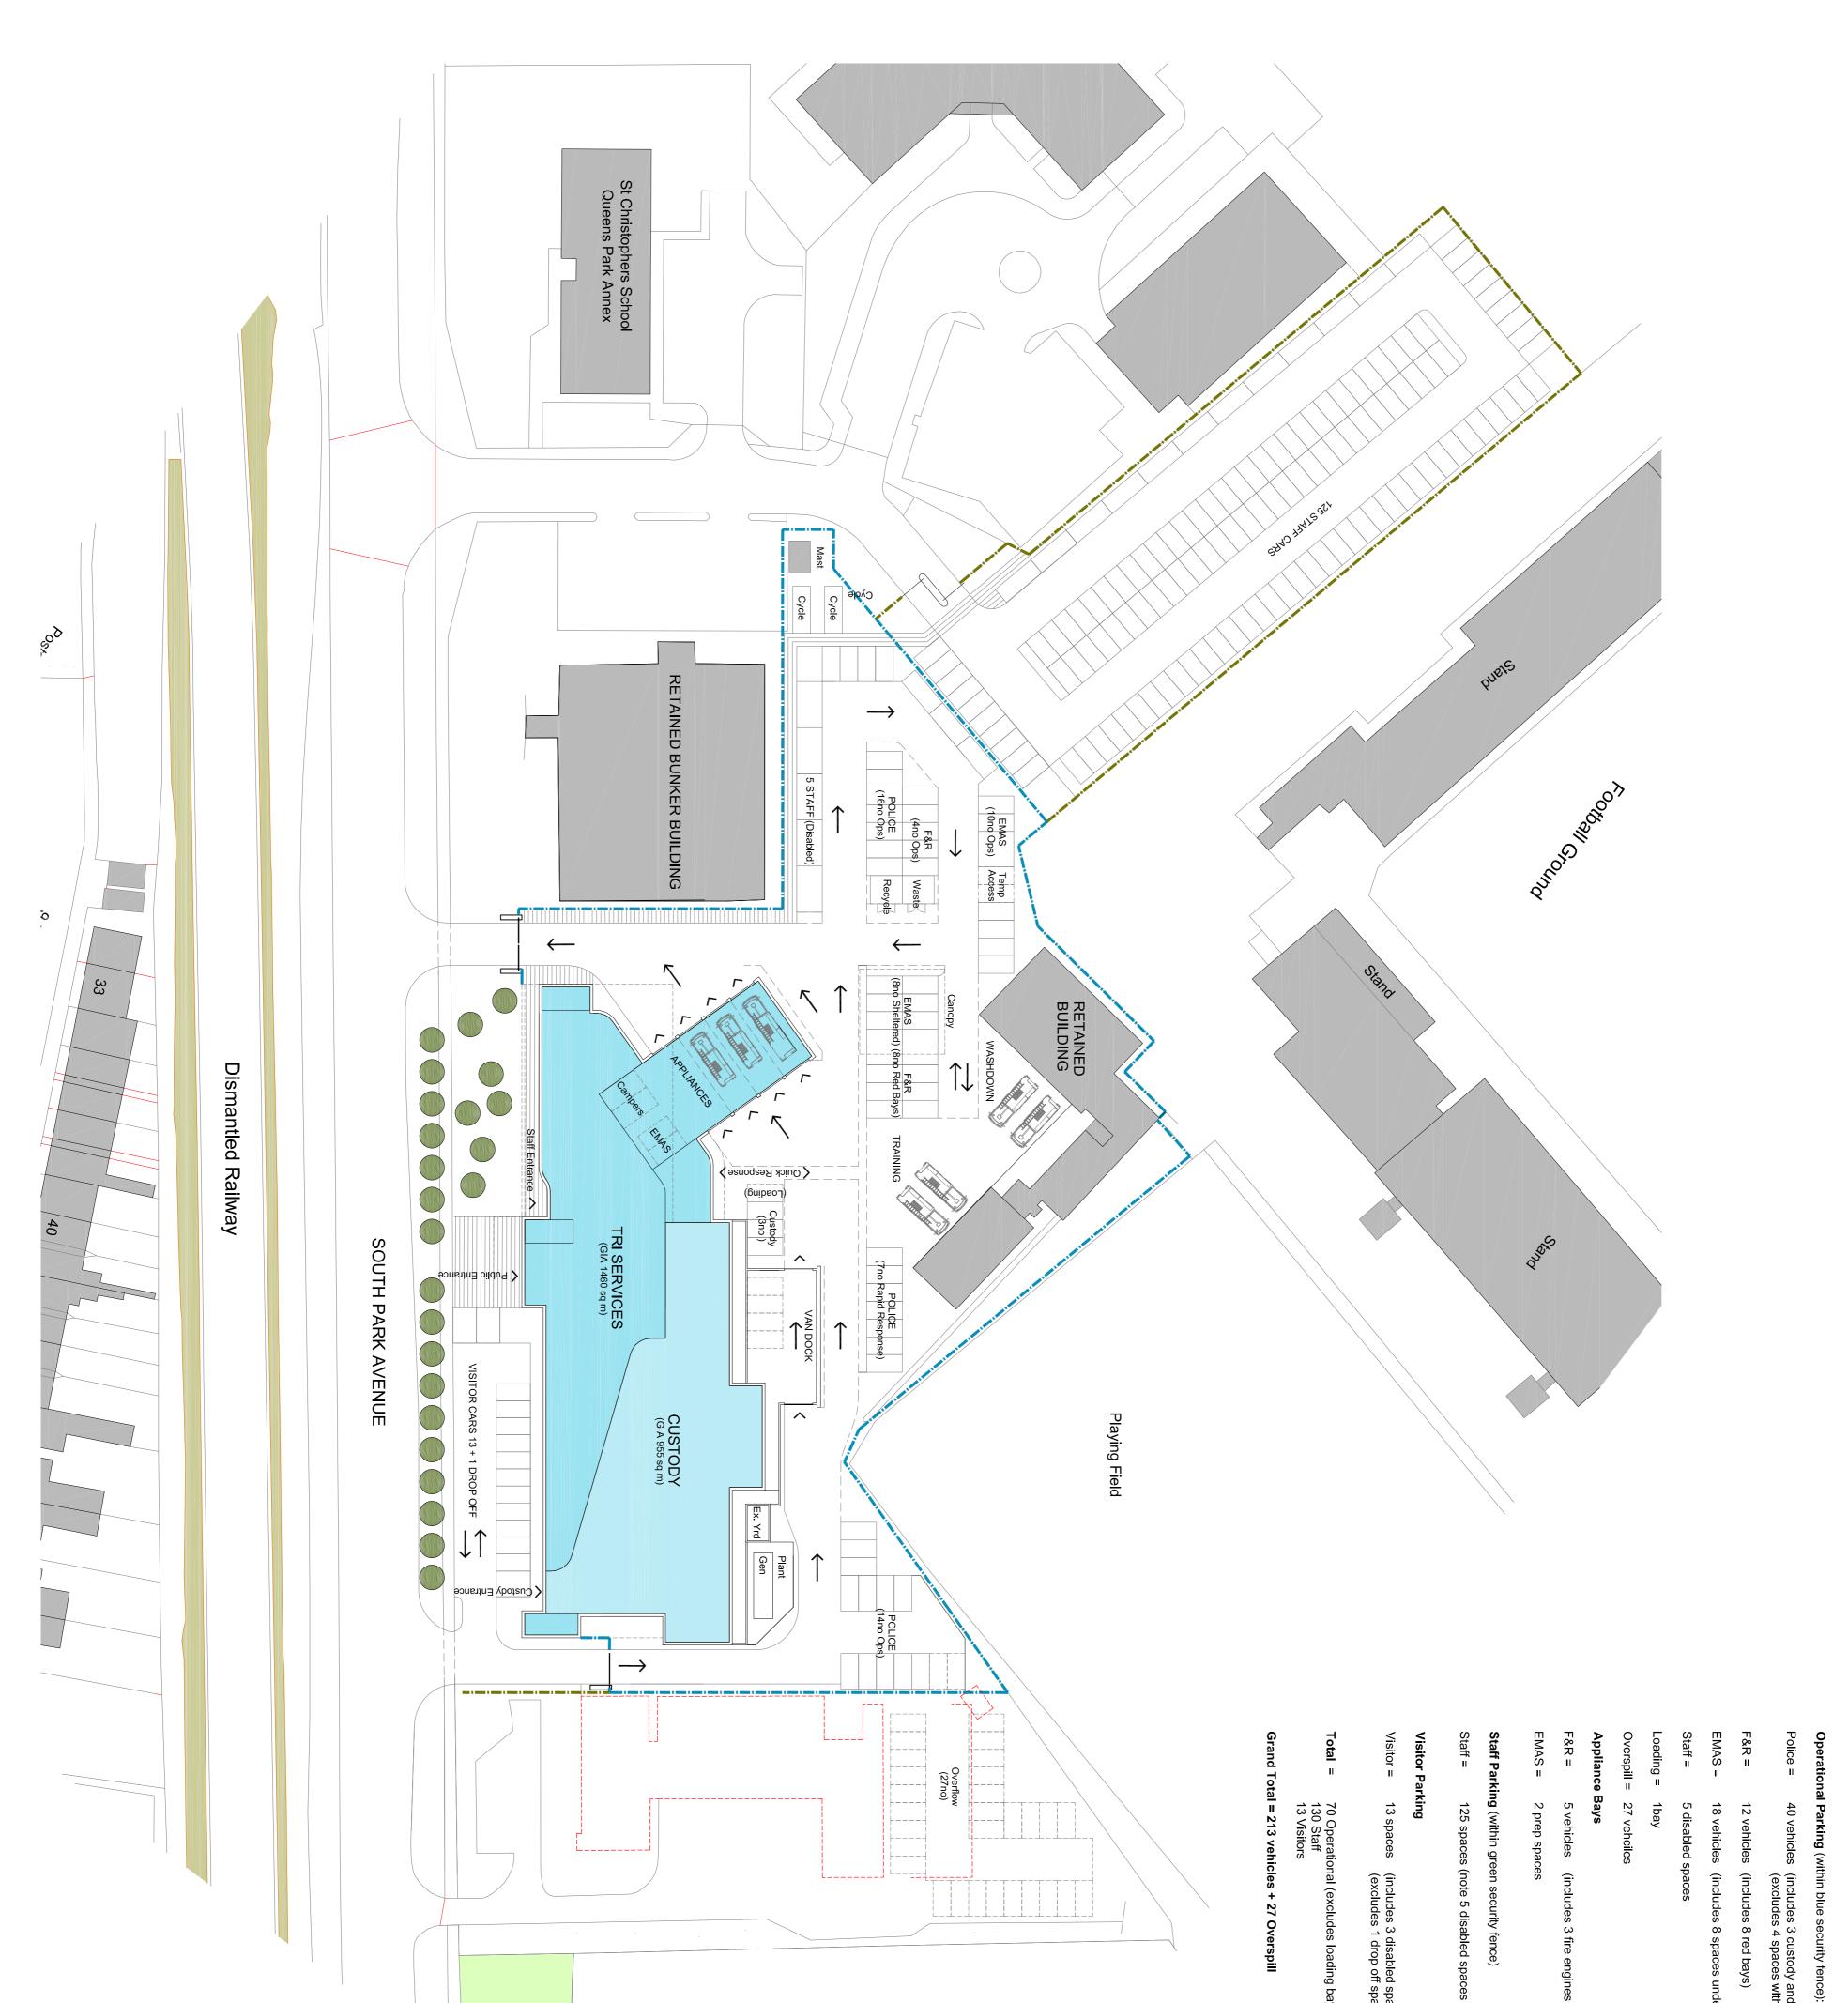

|                                       | DATE -                                                                                              | - REVISION                                                                                                                                                                                                                                                                                                                                          |                                                                                        | - DRM    |
|---------------------------------------|-----------------------------------------------------------------------------------------------------|-----------------------------------------------------------------------------------------------------------------------------------------------------------------------------------------------------------------------------------------------------------------------------------------------------------------------------------------------------|----------------------------------------------------------------------------------------|----------|
| nce):<br>and 2 large parking bays)    |                                                                                                     |                                                                                                                                                                                                                                                                                                                                                     |                                                                                        |          |
| s)                                    |                                                                                                     |                                                                                                                                                                                                                                                                                                                                                     |                                                                                        |          |
| under canopy)                         |                                                                                                     |                                                                                                                                                                                                                                                                                                                                                     |                                                                                        |          |
| ines and 2 camper vans)               |                                                                                                     |                                                                                                                                                                                                                                                                                                                                                     |                                                                                        |          |
| ces within Operational Parking fence) |                                                                                                     |                                                                                                                                                                                                                                                                                                                                                     |                                                                                        |          |
| d spaces)<br>f space)                 | This draw<br>(UK) Ltd.,<br>kind made                                                                | This drawing has been prepared solely for the use of MBDA<br>(UK) Ltd., Stevenage and there are no representations of any<br>kind made by Norr Consultants Limited to any party with whor<br>Norr Consultants Limited has not entered into a contract                                                                                               | entatic<br>party                                                                       | ons      |
| g bay) + 27 Overspill                 | This draw<br>without w<br>This draw<br>until the "<br>Status.<br>Construct<br>are to be<br>drawings | This drawing must not be used, reproduced or revised<br>without written permission.<br>This drawing shall not be used for construction purposes<br>until the "CONSTRUCTION" status appears under the SH<br>Status.<br>Constructors must only work to figured dimensions which<br>are to be checked on site. Do not scale from hard copy<br>drawings | ed or revised<br>uction purposes<br>ars under the Sh<br>mensions which<br>om hard copy | wh he ed |
|                                       | Keyplan                                                                                             |                                                                                                                                                                                                                                                                                                                                                     |                                                                                        |          |
|                                       | NORR<br>An Ingenii<br>Walker Bu<br>58 Oxford<br>Birmingha<br>T:+44(0)1<br>www.norr.                 | NORR Consultants Ltd.<br>An Ingenium International Company<br>Walker Building,<br>58 Oxford Street,<br>Birmingham, B5 5NR, England<br>T:+44(0)121 616 1448 F:+44(0)121 633 4832<br>www.norr.com                                                                                                                                                     | 3 483                                                                                  | N        |
|                                       | Drawn<br>VG<br>Checked<br>OP<br>Scale<br>1:500 (A1)<br>Client<br>WILLMOTT                           | Oate<br>15/11/2016<br>Date<br>15/11/2016                                                                                                                                                                                                                                                                                                            |                                                                                        |          |
|                                       | Project<br>LINCO                                                                                    | Project<br>LINCOLN BLUELIGHT CAMPUS                                                                                                                                                                                                                                                                                                                 | S                                                                                      |          |
|                                       | Drawing Ti<br>SITE P<br>BUILD<br>STAFF<br>POST                                                      | Drawing Title<br>SITE PLAN STUDY 5<br>BUILDING FLIPPED TO RESOLVE<br>STAFF CUSTODY FLOW CONFLICT<br>POST WORKSHOP 18.11.2016                                                                                                                                                                                                                        | NFL<br>16                                                                              |          |
|                                       | Sheet Stat<br>Project No<br>IABR1(<br>Drawing N                                                     | Sheet Status Project No. IABR16-003899 Drawing No. SK006                                                                                                                                                                                                                                                                                            |                                                                                        |          |
|                                       |                                                                                                     |                                                                                                                                                                                                                                                                                                                                                     |                                                                                        |          |

PARKING SCHEDULE:

This page is intentionally left blank